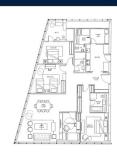

# RESIDENTIAL - CONDOMINIUM 2,088SQFT (194SQM) / CALL FOR PRICE!

3 - Bedroom

TYPE C5a

■ NO. OF FLOORS: N/A

■ FLOOR/LEVEL: N/A - HIGH FLOOR

■ BED ROOMS: 3+1
■ BATH ROOMS: 3
■ MAIDS ROOMS: N/A
■ PARKING SPACES: N/A
■ LAYOUT TYPE: CORNER
■ FACING: N/A

■ FACING: N/A
■ VIEWING: OTHER
■ SELLING PRICE: CALL FO